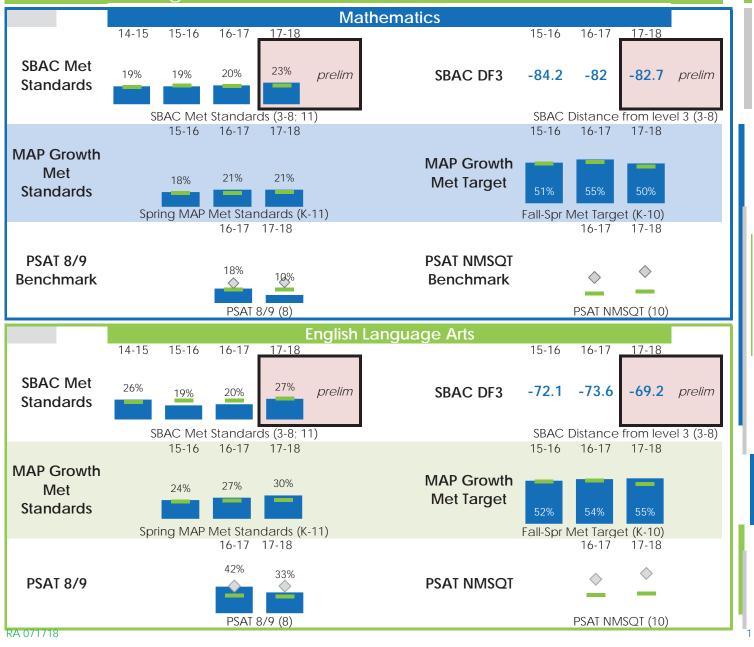

## Student Learning

Preliminary

N, % = School

| Advanced Placement |                 |             |             |      |              | Earned Credits (Graduates) |       |         |              |
|--------------------|-----------------|-------------|-------------|------|--------------|----------------------------|-------|---------|--------------|
|                    | Course Complete |             | Exams Taken |      | Exams Passed |                            |       | Victory | Stockton USD |
|                    | School          | SUSD        | School      | SUSD | School       | SUSD                       | 15-16 |         | 263          |
| 16-17              |                 | 94%         |             | 84%  |              | 19%                        | 16-17 |         | 261          |
| 17-18              |                 | <b>9</b> 4% |             | 85%  |              | 16%                        | 17-18 |         | 259          |