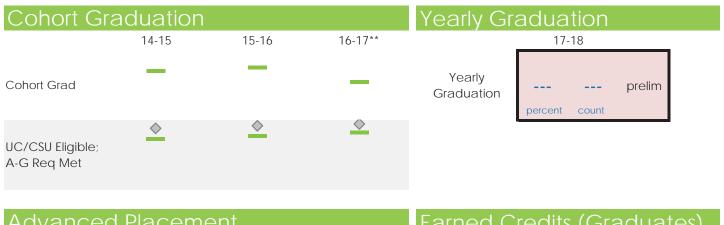

## Student Learning

Preliminary

N, % = School

| Advanced Placement |                 |             |             |      |              | Earned Credits (Graduates) |       |         |              |
|--------------------|-----------------|-------------|-------------|------|--------------|----------------------------|-------|---------|--------------|
|                    | Course Complete |             | Exams Taken |      | Exams Passed |                            |       | Victory | Stockton USD |
|                    | School          | SUSD        | School      | SUSD | School       | SUSD                       | 15-16 |         | 263          |
| 16-17              |                 | 94%         |             | 84%  |              | 19%                        | 16-17 |         | 261          |
| 17-18              |                 | <b>9</b> 4% |             | 85%  |              | 16%                        | 17-18 |         | 259          |