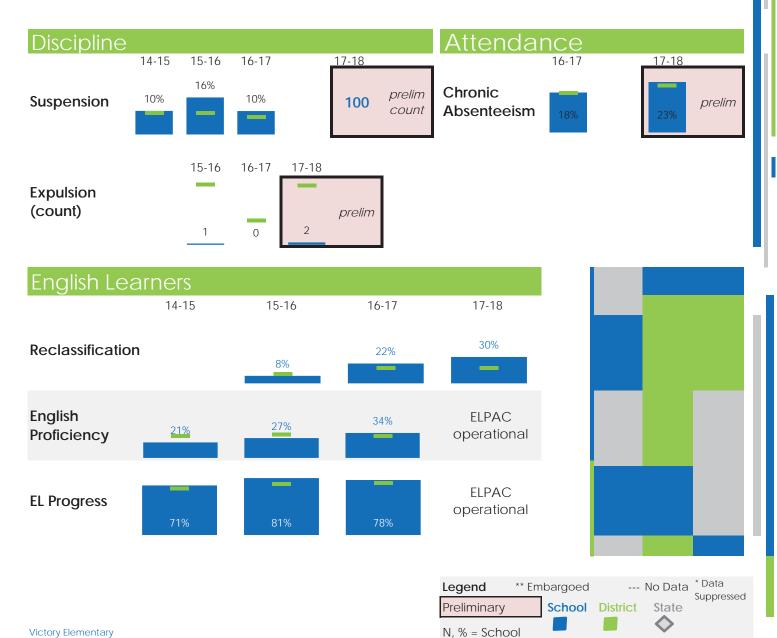

## Student Learning

Preliminary

N, % = School

| Advanced Placement |                 |             |             |      |              | Earned Credits (Graduates) |       |         |              |
|--------------------|-----------------|-------------|-------------|------|--------------|----------------------------|-------|---------|--------------|
|                    | Course Complete |             | Exams Taken |      | Exams Passed |                            |       | Victory | Stockton USD |
|                    | School          | SUSD        | School      | SUSD | School       | SUSD                       | 15-16 |         | 263          |
| 16-17              |                 | 94%         |             | 84%  |              | 19%                        | 16-17 |         | 261          |
| 17-18              |                 | <b>9</b> 4% |             | 85%  |              | 16%                        | 17-18 |         | 259          |